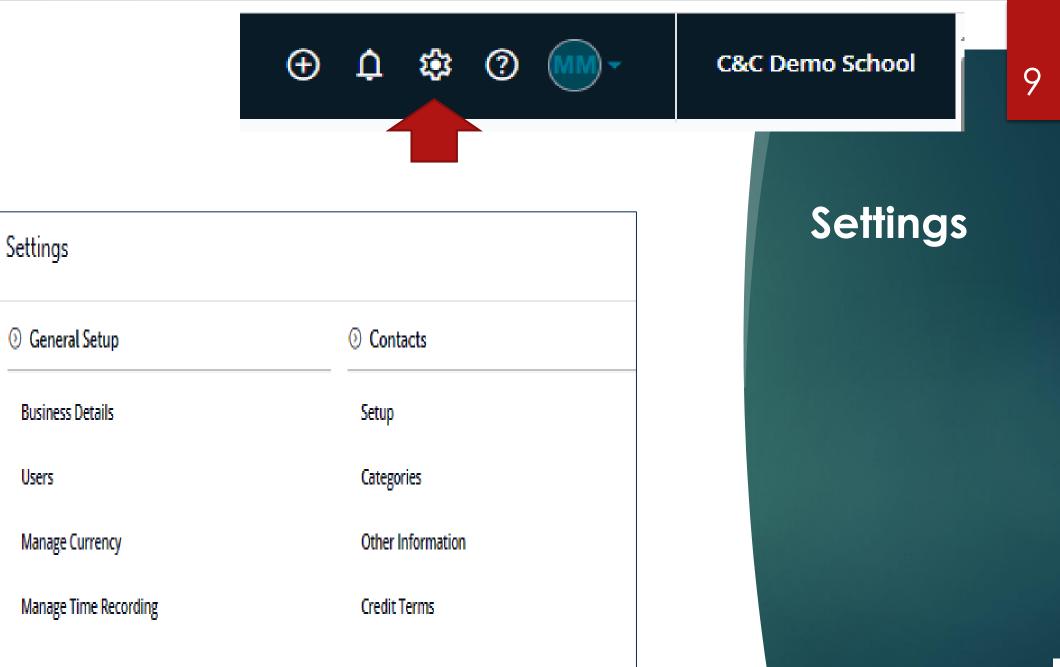

# Training video for BrightBooks New Users in Community & Comprehensive schools

Presenter – Martha Murphy







### 1. Getting started & Settings





#### Getting familiar with screen layouts





# Getting familiar with screen layouts

 $(\bigcirc$ 





#### Getting familiar with screen layouts



#### 8

#### Getting familiar with screen layouts





FSSU Financial Support Services Unit

#### Settings – General Tab

#### Settings







12

### Settings – General Tab – Add a new user

| Invite User marthamurphy@fssu.ie                              | Invite Accountant marthamurphy@fssu.ie                        |
|---------------------------------------------------------------|---------------------------------------------------------------|
| *E-MAIL                                                       | *E-MAIL                                                       |
| +FORENAME                                                     | *FORENAME *SURNAME                                            |
| Customer Setup       Open a business       Delete a business  | Customer Setup Open a business Delete a business              |
| <ul> <li>