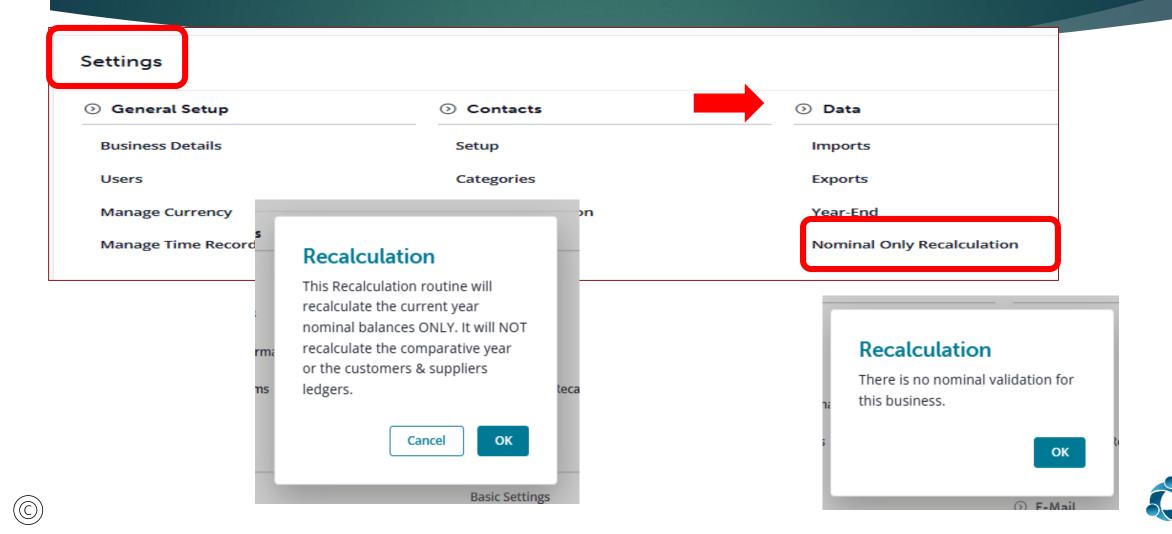

# Final accuracy checklist

| Month end reports     |                                                                                                                                                | Comments                                                                                                                                                            |  |
|-----------------------|------------------------------------------------------------------------------------------------------------------------------------------------|---------------------------------------------------------------------------------------------------------------------------------------------------------------------|--|
|                       |                                                                                                                                                |                                                                                                                                                                     |  |
| D<br>A<br>T<br>A      | Run the <u>Simple TB</u> to ensure<br>the totals match for debits<br>and credits<br><i>If for any reason the totals do</i><br><i>not agree</i> | A standard accounting check to<br>ensure the accuracy of the figures<br>before running final reports<br>Run the Nominal Only Recalculation<br>under settings / Data |  |
| C<br>H<br>E<br>C<br>K | Re-run the Simple TB and check that the totals match                                                                                           | If there is still a problem, contact<br>the BrightBooks support team for a<br>resolution                                                                            |  |

### Final accuracy checklist – DATA CHECKS