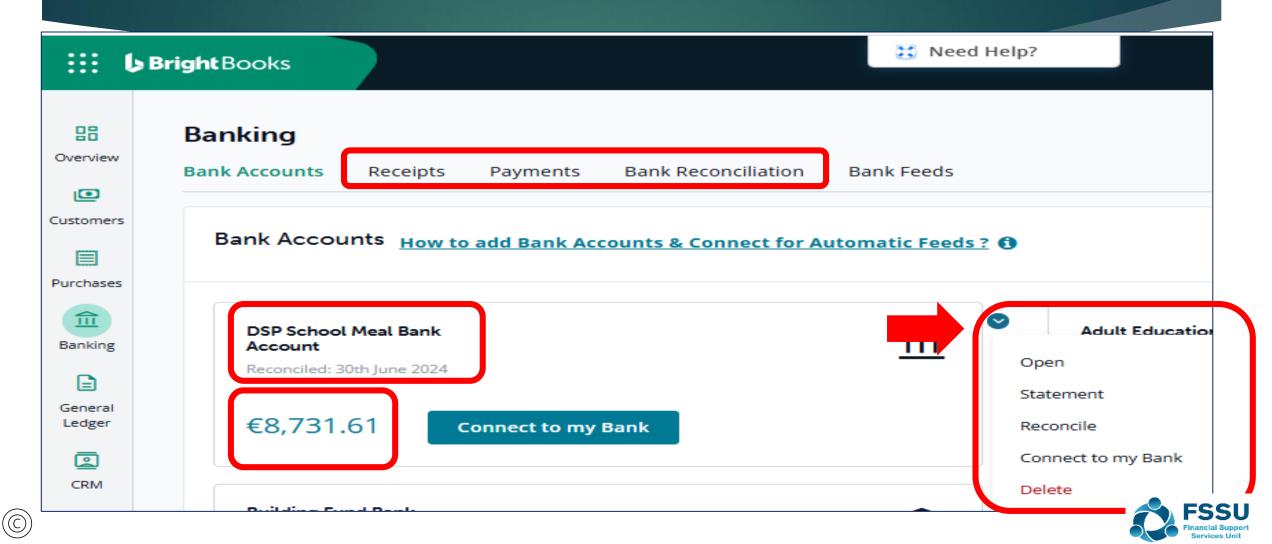

#### Getting familiar with screen layouts

# Getting familiar with screen layouts

 $(\bigcirc$ 

#### Getting familiar with screen layouts

FSSU Financial Support Services Unit