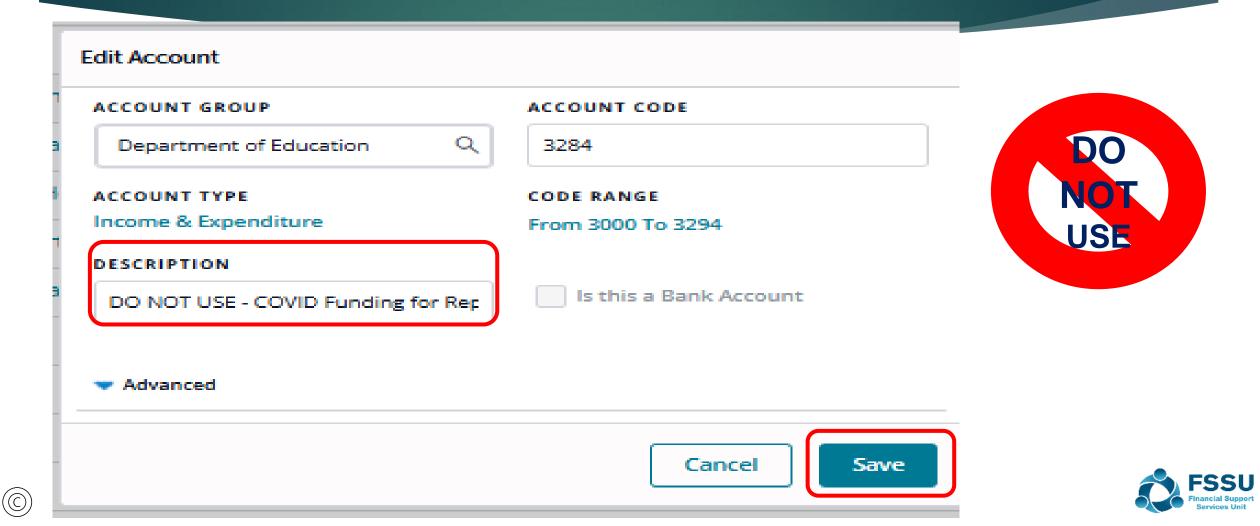

# Delete a nominal code

| Chart of Accounts | Print New View - Budget -                       | This Year ~ |
|-------------------|-------------------------------------------------|-------------|
|                   |                                                 |             |
| 3284              | COVID Funding for Replacement Caretaker Hours   | - 🔘         |
| 3285              | COVID Funding for Replacement Secretarial Hours | Edit        |
| 3286              | COVID Funding for Replacement Cleaner Hours     | Delete      |
| 3287              | COVID Funding for Replacement Bus Escort Hours  |             |

# Change description on a nominal code