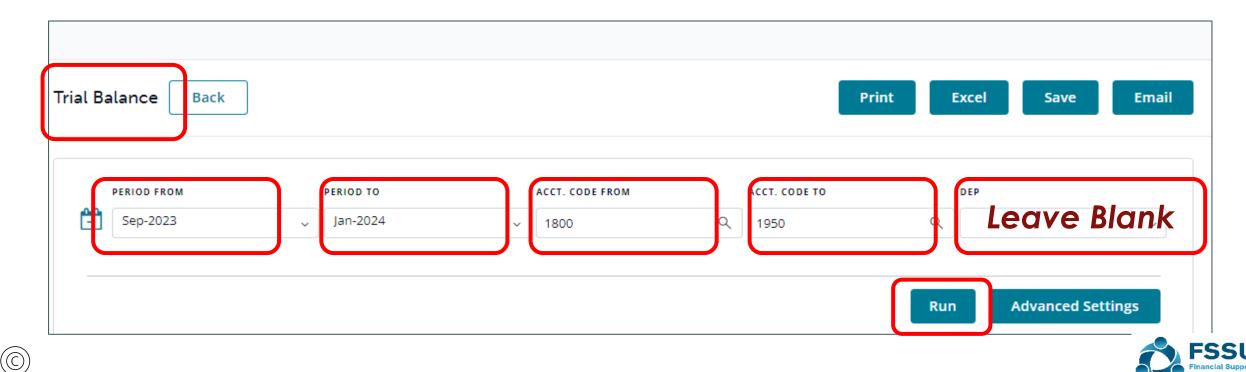

#### A list of balances on all school bank and cash accounts

From 'Reports' > under 'General Ledger' heading select 'Trial Balance'.