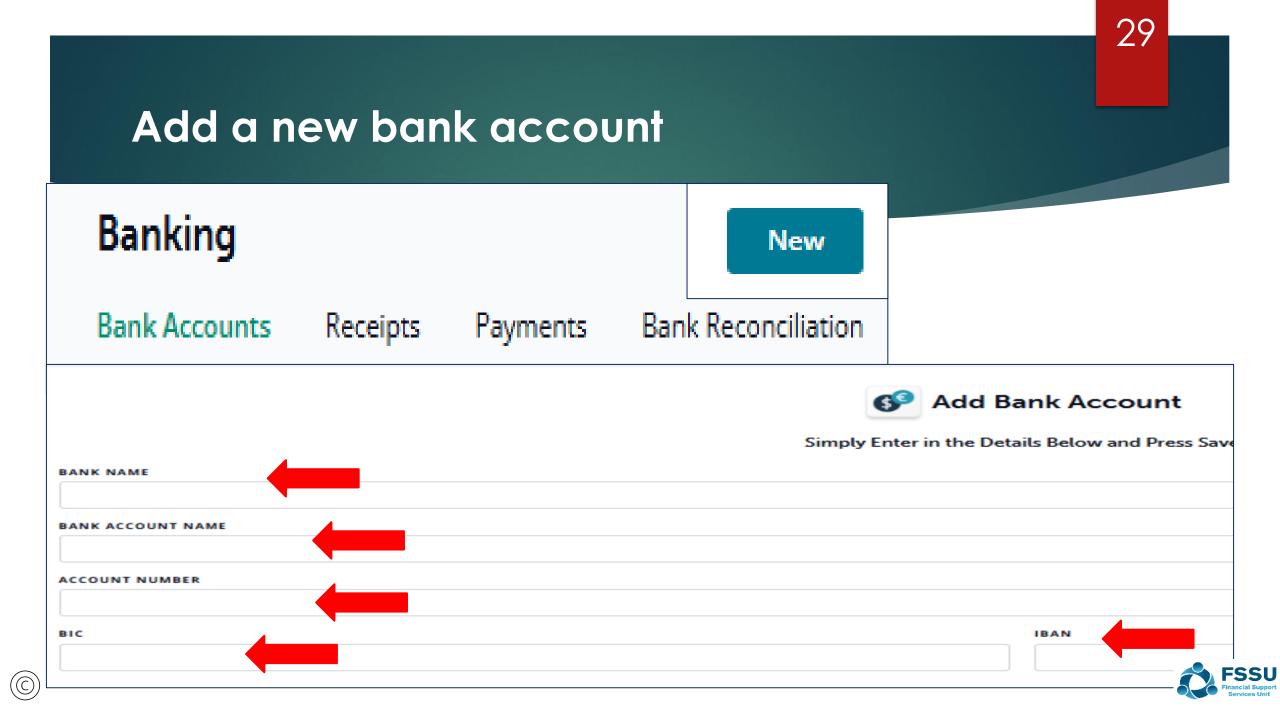

|
|            |                                                                                        |                                                                 |        |                                       |
| 5310       | Repairs to Buildings and Grounds Expense                                               | VAT on Dunne Electric May Invoice                               | 162.00 | 0.00                                  |
| 2260       | Repairs to Buildings and Grounds Expense         Q         Reverse VAT Control Account | VAT on Dunne Electric May Invoice VAT on Dunne Electric May Inv | 0.00   | 0.00                                  |

## RCT VAT overview training and the capital project webinar

> Webinar Recording on Capital Projects















#### Add a new bank account

#### ADVANCED

#### DEFAULT IMPORT FILE

Select option

#### BANK REFERENCE

NOMINAL CODE







| Banking Menu                                 |                                | 31                          |
|----------------------------------------------|--------------------------------|-----------------------------|
| Banking                                      |                                |                             |
| Bank Accounts Receip                         | ts Payments                    |                             |
| Banking<br>Bank Accounts Receipts Payments B | Bank Reconciliation Bank Feeds |                             |
| · · · · · · · · · · · · · · · · · · ·        |                                |                             |