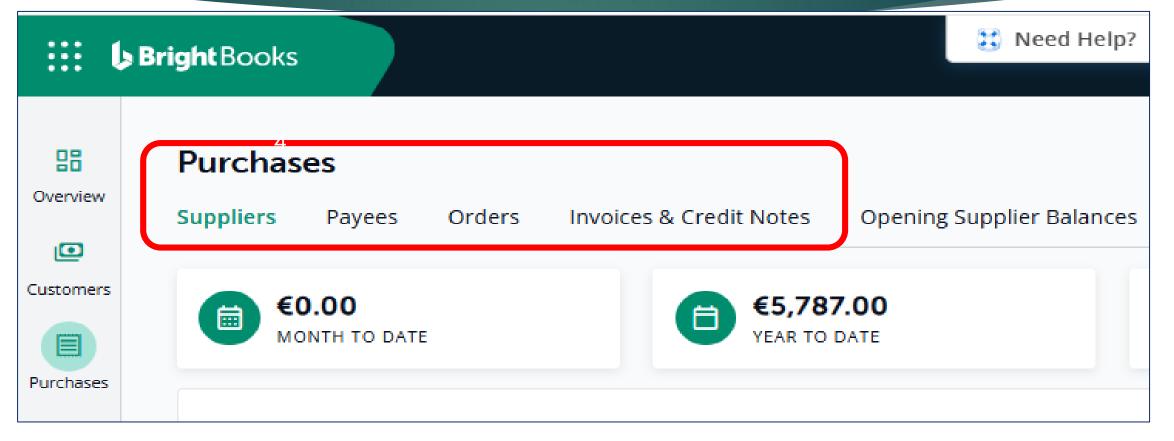

| 2. Pur<br>Modu | chases<br>le                                    | 17                        |
|----------------|-------------------------------------------------|---------------------------|
| b              | Bright Books                                    | 🔀 Need Help?              |
| B              | Purchases                                       |                           |
|                | Suppliers Payees Orders Invoices & Credit Notes | Opening Supplier Balances |
| Customers      | €0.00<br>MONTH TO DATE                          |                           |
| Purchases      |                                                 |                           |

#### Purchases