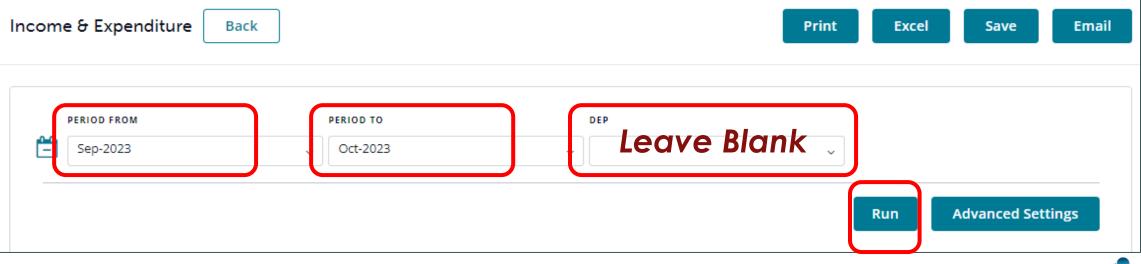

### Generating reports in BrightBooks

#### Income and Expenditure Account report

From 'Reports' > under 'General Ledger' select 'I&E Report'.

| Genera |  |
|--------|--|
|        |  |
|        |  |

72

Income&Expenditure