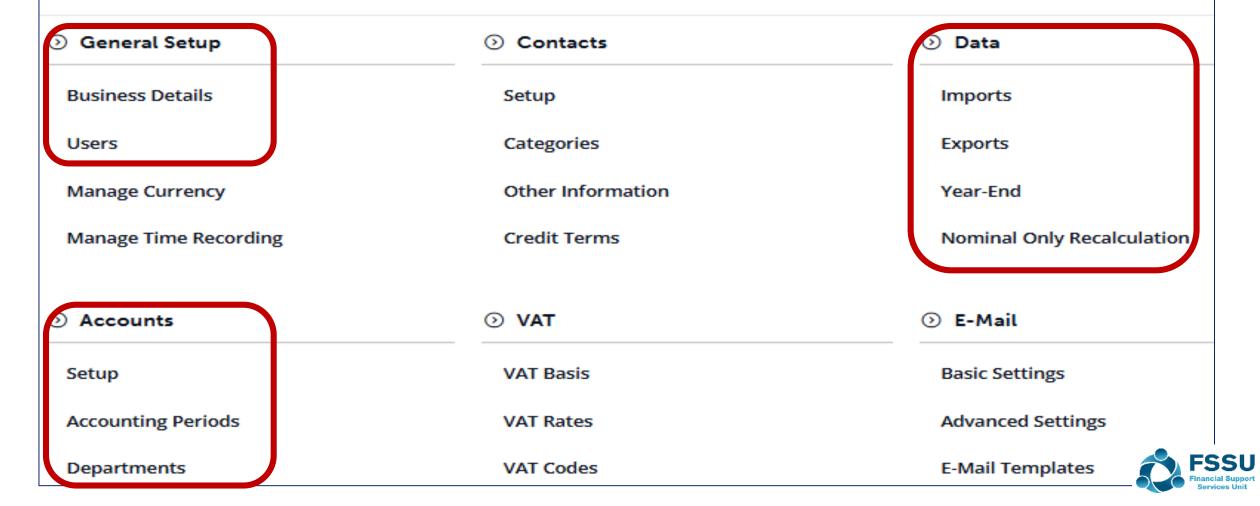

# Training video for BrightBooks New Users in Community & Comprehensive schools

Presenter – Martha Murphy







### 1. Getting started & Settings





#### Getting familiar with screen layouts





# Getting familiar with screen layouts

 $(\bigcirc$ 





#### Getting familiar with screen layouts



#### 8

#### Getting familiar with screen layouts





FSSU Financial Support Services Unit

#### Settings – General Tab

#### Settings







12

### Settings – General Tab – Add a new user

| Invite User marthamurphy@fssu.ie                              | Invite Accountant marthamurphy@fssu.ie                        |
|---------------------------------------------------------------|---------------------------------------------------------------|
| *E-MAIL                                                       | *E-MAIL                                                       |
| +FORENAME                                                     | *FORENAME *SURNAME                                            |
| Customer Setup       Open a business       Delete a business  | Customer Setup Open a business Delete a business              |
| <ul> <li>Access dashboard</li> <li>Access contacts</li> </ul> | <ul> <li>Access dashboard</li