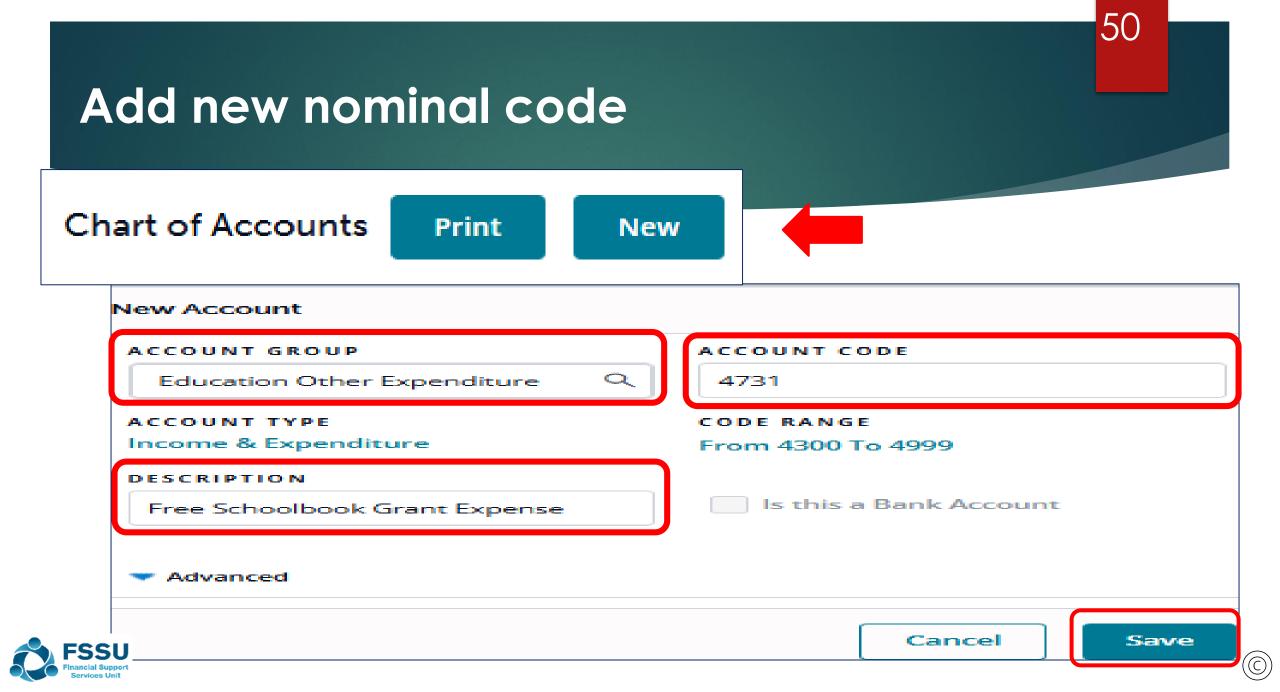

# Delete a nominal code

| Chart of Accounts | Print New View - Budget -                       | This Year ~ |
|-------------------|-------------------------------------------------|-------------|
|                   |                                                 |             |
| 3284              | COVID Funding for Replacement Caretaker Hours   | - 🔘         |
| 3285              | COVID Funding for Replacement Secretarial Hours | Edit        |
| 3286              | COVID Funding for Replacement Cleaner Hours     | Delete      |
| 3287              | COVID Funding for Replacement Bus Escort Hours  |             |

# Change description on a nominal code