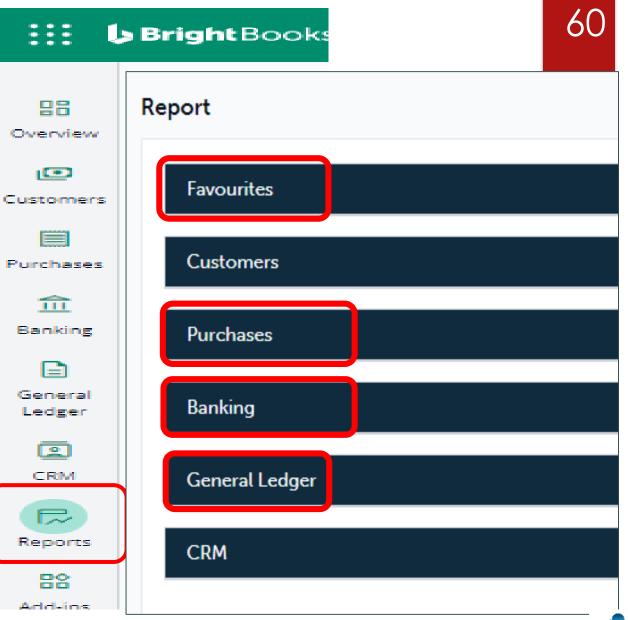

# 5.Reports in BrightBooks

 $\bigcirc$ 

# Generating reports in BrightBooks - favourites

| avourites                      |   |
|--------------------------------|---|
| ed Supplier Balance Detailed   | ٦ |
| lance Sheet                    | • |
| nk Reconciliation              | , |
| eneral Ledger Account Activity | , |
| :ome&Expenditure               | , |
| yments Report                  | , |
| ceipts Report                  | , |
| ial Balance - Formatted        | 4 |