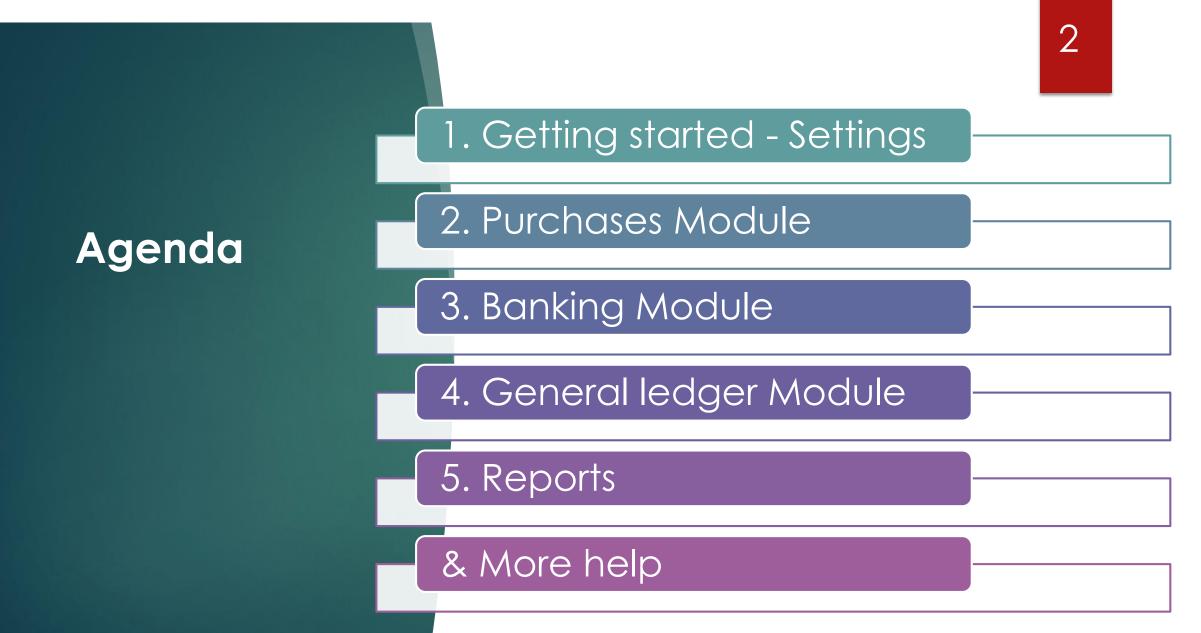

# Training video for BrightBooks New Users in Community & Comprehensive schools

Presenter – Martha Murphy







### 1. Getting started & Settings





#### Getting familiar with screen layouts





# Getting familiar with screen layouts

 $(\bigcirc$ 





#### Getting familiar with screen layouts



#### 8

#### Getting familiar with screen layouts





FSSU Financial Support Services Unit

#### Settings – General Tab

#### Settings







12

### Settings – General Tab – Add a new user

| Invite User marthamurphy@fssu.ie                              | Invite Accountant marthamurphy@fssu.ie                        |
|---------------------------------------------------------------|---------------------------------------------------------------|
| *E-MAIL                                                       | *E-MAIL                                                       |
| +FORENAME