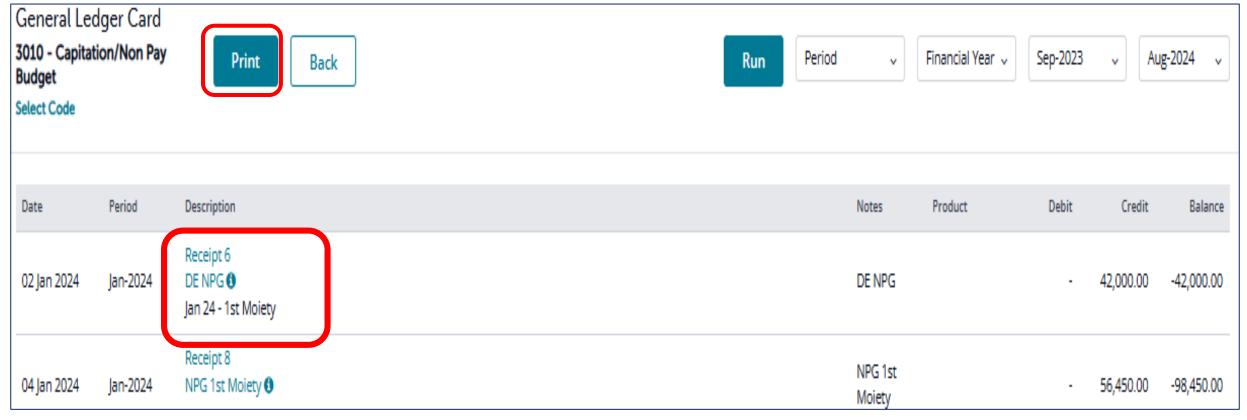

|               |       |              |           |        |
| 3010            | Capitation/Non Pay Budget           |                               |               | -     | 98,450.00    | 14,000.00 | - 😋    |
| 3020            | DEIS Grant                          |                               |               | -     | 25,400.00    | -         | Edit   |
| 3021            | Early Start Scheme Materials/Equipm | nent/Parental Development Gra | int           | -     | -            | -         | Delete |
| FCCU            |                                     |                               |               |       |              |           |        |

52

Ć



# Change description on a nominal code



# View a nominal code – Ledger card





# View a nominal code – Ledger card





# Enter a journal – What type of Journal?

| OURNALS DETAILS |             |         |       |                 |   |
|-----------------|-------------|---------|-------|-----------------|---|
| ATE             |             | REF NO. |       | TYPE            |   |
| 30/06/2024      | Ċ           |         |       | Journal         | ~ |
|                 |             |         |       | Journal         |   |
|                 |             |         |       | Opening Balance |   |
| Code            | Description |         | Notes | Accrual         |   |
| 0               |             |         |       | Pre-payment     |   |
| Q               |             |         |       | Single Line     |   |
|                 |             |         |       | 2000 2010       |   |

# Enter a jo