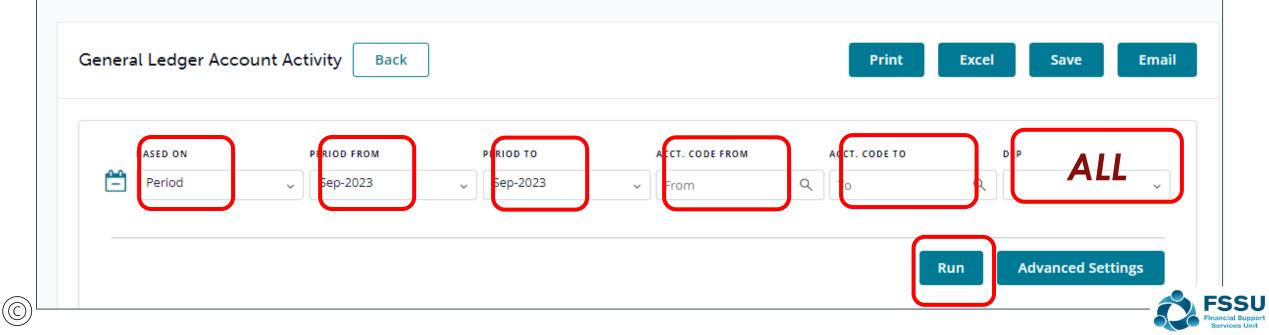

## Generating reports in BrightBooks

The nominal/general ledger activity report From 'Reports' > under 'General Ledger' select 'General Ledger Account Activity'

#### **General Ledger**

General Ledger Account Activity

#### School income received in advance report

From 'Reports' > under 'General Ledger' heading select 'General Ledger Account Activity'.

| Gener | al Ledger Accou    | nt Activity Back |            |                 | Print         | Excel Save   | Email |
|-------|--------------------|------------------|------------|-----------------|---------------|--------------|-------|
|       | BASED ON<br>Period | PERIOD FROM      | PERIOD TO  | ACCT. CODE FROM | ACCT. CODE TO | DEP<br>Q All |       |
|       | renod              | ~                | ~ Aug-2023 | ~ 2105          | Q 2105        |              |       |