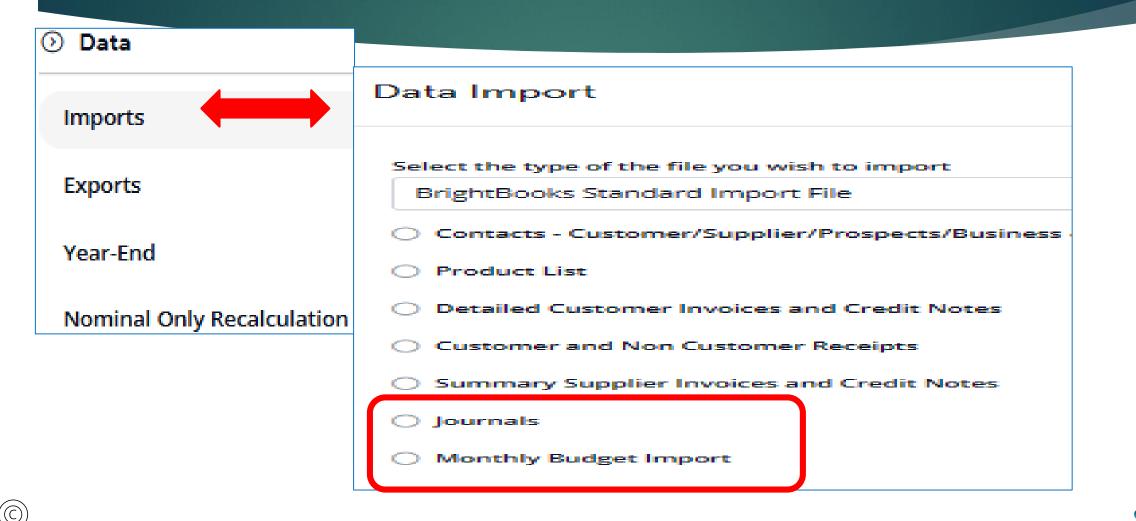

#### Settings – Data tab

### Settings – Data tab

| Data                                       | Year-End                                                                                                                               |
|--------------------------------------------|----------------------------------------------------------------------------------------------------------------------------------------|
|                                            | Current Financial Year : 01/09/2022 to 31/08/2023                                                                                      |
| Imports                                    |                                                                                                                                        |
|                                            | You are about to run the year-end on your business.                                                                                    |
| Exports                                    | This will close the current financial year [From: 01/09/2022 To: 31/08/2023] meaning no further changes or additions will be possible. |
|                                            | You should only run this option if you are certain that no further changes or                                                          |
| Year-End                                   | additions are required in the current financial year.                                                                                  |
|                                            | We strongly recommend that you run off all relevant reports in advance and                                                             |
|                                            | discuss the procedure with your accountant beforehand.                                                                                 |
| Nominal Only Recalculation                 | This will roll your Financial Year forward by 12 months.                                                                               |
|                                            |                                                                                                                                        |
| > <u>Guide on closing out the year end</u> | Copy this year's Budget figures to next year                                                                                           |
|                                            | <u>I acknowledge the above information and understand this operation</u><br><u>cannot be reversed</u>                                  |
|                                            |                                                                                                                                        |
|                                            | Cancel OK                                                                                                                              |