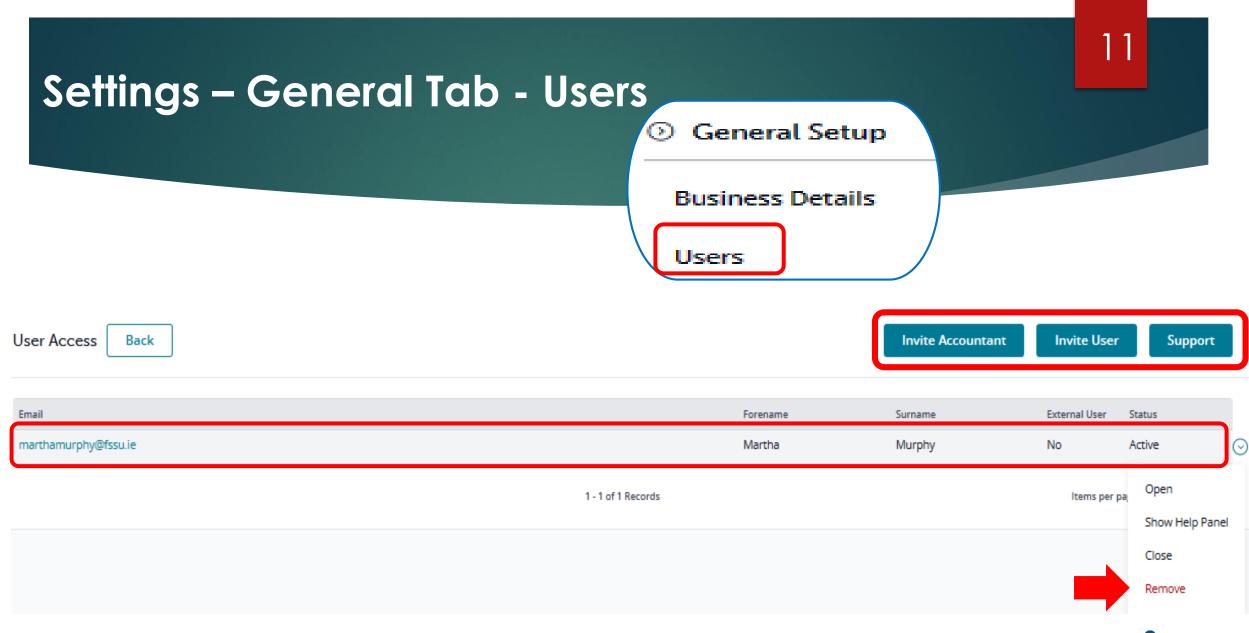

### Settings – General Tab – Add a new user

| Invite User marthamurphy@fssu.ie                              | Invite Accountant marthamurphy@fssu.ie                        |
|---------------------------------------------------------------|---------------------------------------------------------------|
| *E-MAIL                                                       | *E-MAIL                                                       |
| +FORENAME                                                     | *FORENAME *SURNAME                                            |
| Customer Setup       Open a business       Delete a business  | Customer Setup Open a business Delete a business              |
| <ul> <li>Access dashboard</li> <li>Access contacts</li> </ul> | <ul> <li>Access dashboard</li> <li>Access contacts</li> </ul> |
| Access the Diary                                              | Access the Diary       Access Activities                      |
| Cancel                                                        | Cancel Save                                                   |