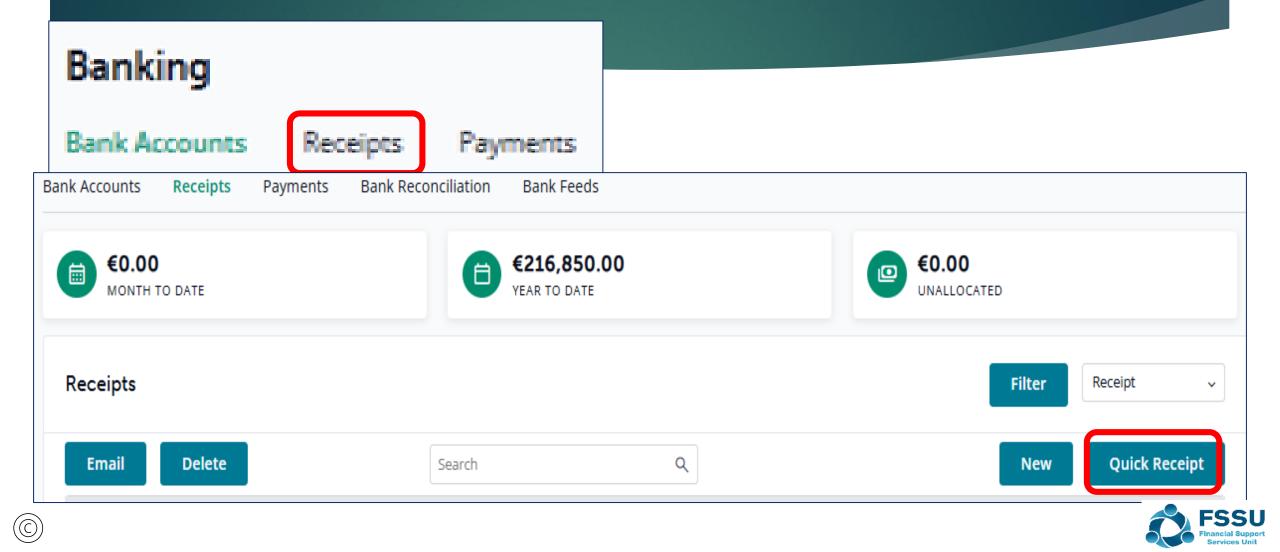

#### Banking Menu – Posting a Receipt

### Banking Menu – Posting a Receipt

#### Quick Receipt

| BANK ACCOUNT | ccount 1         | ~      | LODGEMENT NO.       |          |                 |      | <b>DGEMENT DATE</b><br>0/04/2024 |              | Ê         | ]    |
|--------------|------------------|--------|---------------------|----------|-----------------|------|----------------------------------|--------------|-----------|------|
| Date         | Payment Type     | DEP    | Ref. No.            | Customer | Notes/Narrative | Amou | nt VAT Code                      | VAT          | Nom. Code |      |
| 10/04/2024 🗎 | EFT 🗸            | AOD 🗸  | DE Grant ref 12454€ | ~        | Inst 2 NTPB Q   | 4578 | 9 Z 0.00% (Zerc 🗸                | 0.00         | 3030      | ٩    |
|              |                  |        |                     |          |                 |      |                                  |              |           |      |
| Add Split    | Allocation Notes | Attach | ments               |          |                 |      | Cano                             | cel Save and | New       | Save |