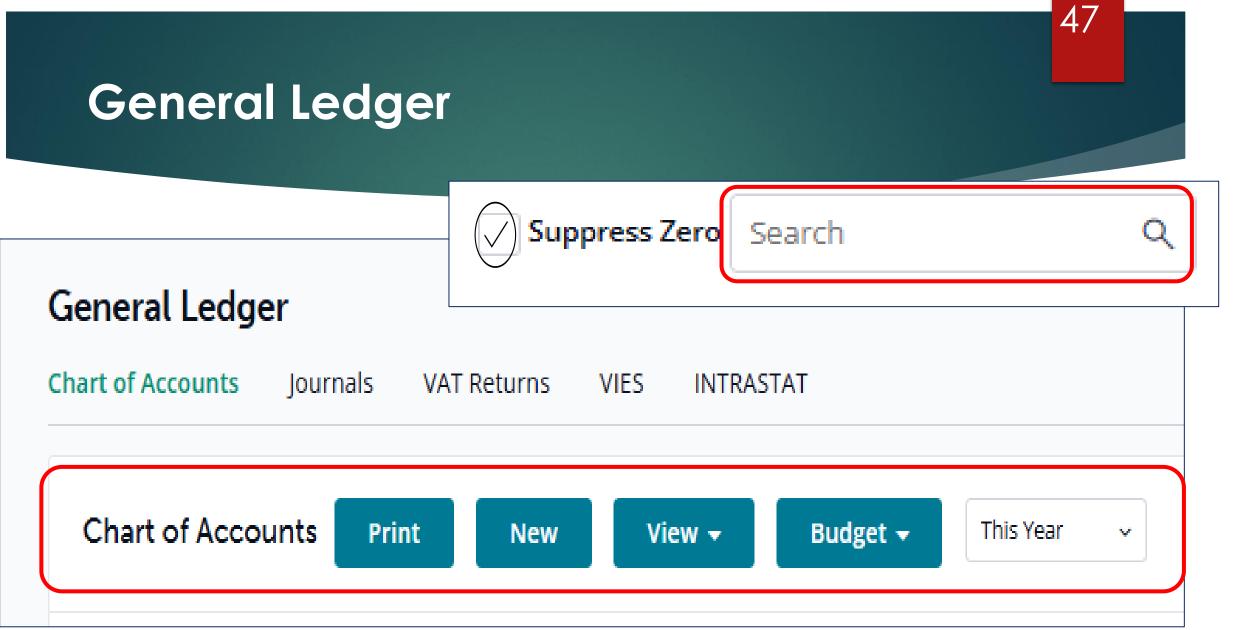

#### **General Ledger**

| Chart of Accoun | nts Journals VAT Returns VIES       | INTRASTAT                     |               |       |              |           |        |
|-----------------|-------------------------------------|-------------------------------|---------------|-------|--------------|-----------|--------|
| Chart of A      | ccounts Print New View              | v 🗕 Budget 🚽                  | This Year 🗸 🗸 |       | Suppress Zer | o Search  | Q      |
| Code            | Description                         |                               |               | 2024  |              | 2023      |        |
| Income and I    | Expenditure Account                 |                               |               | Debit | Credit       | Debit     | Credit |
| Income          |                                     |                               |               |       |              |           |        |
| Department      | of Education                        |                               |               |       |              |           |        |
| 3010            | Capitation/Non Pay Budget           |                               |               | -     | 98,450.00    | 14,000.00 | - 😋    |
| 3020            | DEIS Grant                          |                               |               | -     | 25,400.00    | -         | Edit   |
| 3021            | Early Start Scheme Materials/Equipm | nent/Parental Development Gra | int           | -     | -            | -         | Delete |
| FCCU            |                                     |                               |               |       |              |           |        |