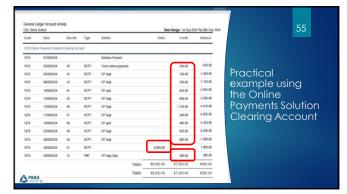

t                          | Enrolment<br>number as of<br>September<br>2024.         | Junior Cycle €309 per pupil<br>Transition Year €142 per pupil<br>Senior Cycle €295 per pupil                 | 100%    | # 32 -2024/2025 |  |
| Free Schoolbook<br>Administration<br>support grant | Enrolment<br>bands as of<br>September 2024              | Core Days: €167. 54 per day +<br>employers PRSI at 11.15%<br>Supplementary support days :<br>€13.50 per hour | 100%    | # 32-2024/2025  |  |
| Science<br>Implementation<br>Grant                 | School<br>Enrolment<br>bands as of<br>September<br>2024 | €13,000 to €22,000                                                                                           | 100%    | # 20 -2024/2025 |  |