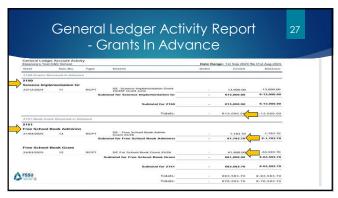

| Grants Received In Advance                         |                                                         |                                                                                                              |         |                 |  |
|----------------------------------------------------|---------------------------------------------------------|--------------------------------------------------------------------------------------------------------------|---------|-----------------|--|
| Grant Name                                         | Basis of pay                                            | kare                                                                                                         | Advance | rssu Guideline  |  |
| Free Schoolbooks<br>Grant                          | Enrolment<br>number as of<br>September<br>2024.         | Junior Cycle €309 per pupil<br>Transition Year €142 per pupil<br>Senior Cycle €295 per pupil                 | 100%    | # 32 -2024/2025 |  |
| Free Schoolbook<br>Administration<br>support grant | Enrolment<br>bands as of<br>September 2024              | Core Days: €167. 54 per day +<br>employers PRSI at 11.15%<br>Supplementary support days :<br>€13.50 per hour | 100%    | # 32-2024/2025  |  |
| Science<br>Implementation<br>Grant                 | School<br>Enrolment<br>bands as of<br>September<br>2024 | €13,000 to €22,000                                                                                           | 100%    | # 20 -2024/2025 |  |