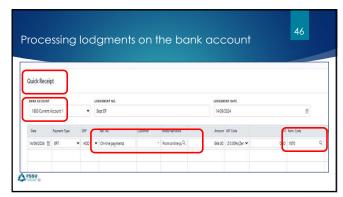

choolbooks<br>Grant                          | Enrolment<br>number as of<br>September<br>2024.         | Junior Cycle €309 per pupil<br>Transition Year €142 per pupil<br>Senior Cycle €295 per pupil                 | 100%    | # 32 -2024/2025 |  |
| Free Schoolbook<br>Administration<br>support grant | Enrolment<br>bands as of<br>September 2024              | Core Days: €167. 54 per day +<br>employers PRSI at 11.15%<br>Supplementary support days :<br>€13.50 per hour | 100%    | # 32-2024/2025  |  |
| Science<br>Implementation<br>Grant                 | School<br>Enrolment<br>bands as of<br>September<br>2024 | €13,000 to €22,000                                                                                           | 100%    | # 20 -2024/2025 |  |