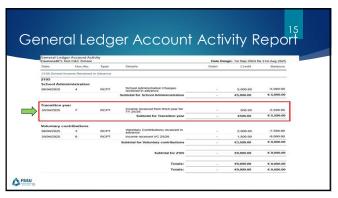

| Grants Received In Advance 23   |                      |                                          |                                                                                   |                           |  |
|---------------------------------|----------------------|------------------------------------------|-----------------------------------------------------------------------------------|---------------------------|--|
| Grant<br>Name                   | Provisional<br>Date  | Basis of pay                             | Rate                                                                              | Element in<br>Advance     |  |
| Non -Pay<br>Grant               | Jan/ Apr/Jul/<br>Oct | Enrolment numbers at<br>September 2024   | €340 per pupil<br>Minor works g