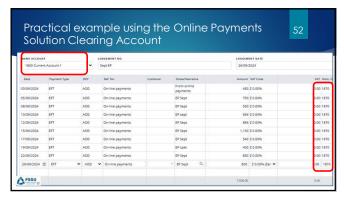

r>Grant                          | Enrolment<br>number as of<br>September<br>2024.         | Junior Cycle €309 per pupil<br>Transition Year €142 per pupil<br>Senior Cycle €295 per pupil                 | 100%    | # 32 -2024/2025 |  |
| Free Schoolbook<br>Administration<br>support grant | Enrolment<br>bands as of<br>September 2024              | Core Days: €167. 54 per day +<br>employers PRSI at 11.15%<br>Supplementary support days :<br>€13.50 per hour | 100%    | # 32-2024/2025  |  |
| Science<br>Implementation<br>Grant                 | School<br>Enrolment<br>bands as of<br>September<br>2024 | €13,000 to €22,000                                                                                           | 100%    | # 20 -2024/2025 |  |