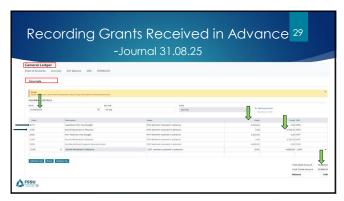

ce | rssu Guideline  |  |
| Free Schoolbooks<br>Grant                          | Enrolment<br>number as of<br>September<br>2024.         | Junior Cycle €309 per pupil<br>Transition Year €142 per pupil<br>Senior Cycle €295 per pupil                 | 100%    | # 32 -2024/2025 |  |
| Free Schoolbook<br>Administration<br>support grant | Enrolment<br>bands as of<br>September 2024              | Core Days: €167. 54 per day +<br>employers PRSI at 11.15%<br>Supplementary support days :<br>€13.50 per hour | 100%    | # 32-2024/2025  |  |
| Science<br>Implementation<br>Grant                 | School<br>Enrolment<br>bands as of<br>September<br>2024 | €13,000 to €22,000                                                                                           | 100%    | # 20 -2024/2025 |  |