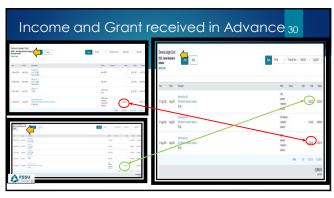

| rssu Guideline  |  |
| Free Schoolbooks<br>Grant                          | Enrolment<br>number as of<br>September<br>2024.         | Junior Cycle €309 per pupil<br>Transition Year €142 per pupil<br>Senior Cycle €295 per pupil                 | 100%    | # 32 -2024/2025 |  |
| Free Schoolbook<br>Administration<br>support grant | Enrolment<br>bands as of<br>September 2024              | Core Days: €167. 54 per day +<br>employers PRSI at 11.15%<br>Supplementary support days :<br>€13.50 per hour | 100%    | # 32-2024/2025  |  |
| Science<br>Implementation<br>Grant                 | School<br>Enrolment<br>bands as of<br>September<br>2024 | €13,000 to €22,000                                                                                           | 100%    | # 20 -2024/2025 |  |