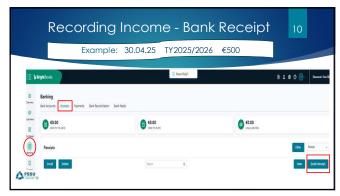

| Grants Received In Advance 23   |                      |                                          |                                                                                   |                           |  |
|---------------------------------|----------------------|------------------------------------------|-----------------------------------------------------------------------------------|---------------------------|--|
| Grant<br>Name                   | Provisional<br>Date  | Basis of pay                             | Rate                                                                              | Element in<br>Advance     |  |
| Non -Pay<br>Grant               | Jan/ Apr/Jul/<br>Oct | Enrolment numbers at<br>September 2024   | €340 per pupil<br>Min