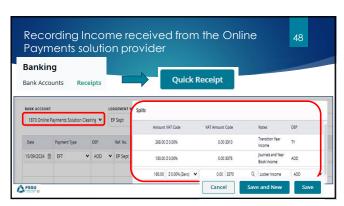

lbooks<br>Grant                          | Enrolment<br>number as of<br>September<br>2024.         | Junior Cycle €309 per pupil<br>Transition Year €142 per pupil<br>Senior Cycle €295 per pupil                 | 100%    | # 32 -2024/2025 |  |
| Free Schoolbook<br>Administration<br>support grant | Enrolment<br>bands as of<br>September 2024              | Core Days: €167. 54 per day +<br>employers PRSI at 11.15%<br>Supplementary support days :<br>€13.50 per hour | 100%    | # 32-2024/2025  |  |
| Science<br>Implementation<br>Grant                 | School<br>Enrolment<br>bands as of<br>September<br>2024 | €13,000 to €22,000                                                                                           | 100%    | # 20 -2024/2025 |  |