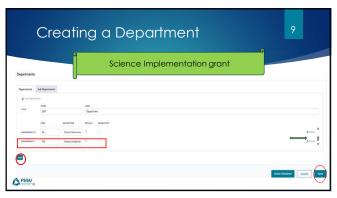

| Grants Received In Advance 23   |                      |                                          |                                                                                   |                           |  |
|---------------------------------|----------------------|------------------------------------------|-----------------------------------------------------------------------------------|---------------------------|--|
| Grant<br>Name                   | Provisional<br>Date  | Basis of pay                             | Rate                                                                              | Element in<br>Advance     |  |
| Non -Pay<br>Grant               | Jan/ Apr/Jul/<br>Oct | Enrolment numbers at<br>September 2024   | €340 per pupil<br>M