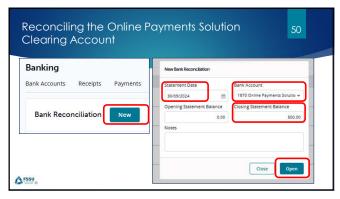

ks<br>Grant                          | Enrolment<br>number as of<br>September<br>2024.         | Junior Cycle €309 per pupil<br>Transition Year €142 per pupil<br>Senior Cycle €295 per pupil                 | 100%    | # 32 -2024/2025 |  |
| Free Schoolbook<br>Administration<br>support grant | Enrolment<br>bands as of<br>September 2024              | Core Days: €167. 54 per day +<br>employers PRSI at 11.15%<br>Supplementary support days :<br>€13.50 per hour | 100%    | # 32-2024/2025  |  |
| Science<br>Implementation<br>Grant                 | School<br>Enrolment<br>bands as of<br>September<br>2024 | €13,000 to €22,000                                                                                           | 100%    | # 20 -2024/2025 |  |