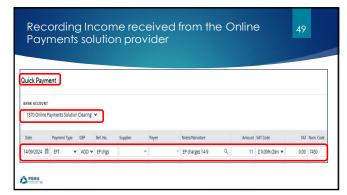

ooks<br>Grant                          | Enrolment<br>number as of<br>September<br>2024.         | Junior Cycle €309 per pupil<br>Transition Year €142 per pupil<br>Senior Cycle €295 per pupil                 | 100%    | # 32 -2024/2025 |  |
| Free Schoolbook<br>Administration<br>support grant | Enrolment<br>bands as of<br>September 2024              | Core Days: €167. 54 per day +<br>employers PRSI at 11.15%<br>Supplementary support days :<br>€13.50 per hour | 100%    | # 32-2024/2025  |  |
| Science<br>Implementation<br>Grant                 | School<br>Enrolment<br>bands as of<br>September<br>2024 | €13,000 to €22,000                                                                                           | 100%    | # 20 -2024/2025 |  |