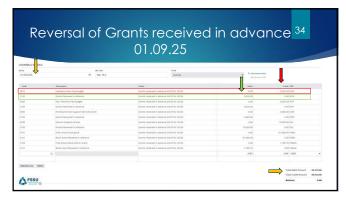

Guideline  |  |
| Free Schoolbooks<br>Grant                          | Enrolment<br>number as of<br>September<br>2024.         | Junior Cycle €309 per pupil<br>Transition Year €142 per pupil<br>Senior Cycle €295 per pupil                 | 100%    | # 32 -2024/2025 |  |
| Free Schoolbook<br>Administration<br>support grant | Enrolment<br>bands as of<br>September 2024              | Core Days: €167. 54 per day +<br>employers PRSI at 11.15%<br>Supplementary support days :<br>€13.50 per hour | 100%    | # 32-2024/2025  |  |
| Science<br>Implementation<br>Grant                 | School<br>Enrolment<br>bands as of<br>September<br>2024 | €13,000 to €22,000                                                                                           | 100%    | # 20 -2024/2025 |  |