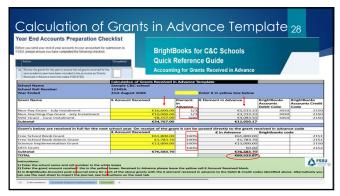

ance | rssu Guideline  |  |
| Free Schoolbooks<br>Grant                          | Enrolment<br>number as of<br>September<br>2024.         | Junior Cycle €309 per pupil<br>Transition Year €142 per pupil<br>Senior Cycle €295 per pupil                 | 100%    | # 32 -2024/2025 |  |
| Free Schoolbook<br>Administration<br>support grant | Enrolment<br>bands as of<br>September 2024              | Core Days: €167. 54 per day +<br>employers PRSI at 11.15%<br>Supplementary support days :<br>€13.50 per hour | 100%    | # 32-2024/2025  |  |
| Science<br>Implementation<br>Grant                 | School<br>Enrolment<br>bands as of<br>September<br>2024 | €13,000 to €22,000                                                                                           | 100%    | # 20 -2024/2025 |  |