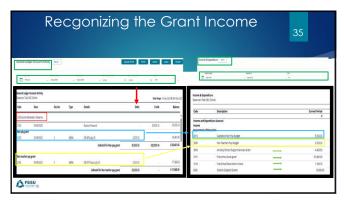

ideline  |  |
| Free Schoolbooks<br>Grant                          | Enrolment<br>number as of<br>September<br>2024.         | Junior Cycle €309 per pupil<br>Transition Year €142 per pupil<br>Senior Cycle €295 per pupil                 | 100%    | # 32 -2024/2025 |  |
| Free Schoolbook<br>Administration<br>support grant | Enrolment<br>bands as of<br>September 2024              | Core Days: €167. 54 per day +<br>employers PRSI at 11.15%<br>Supplementary support days :<br>€13.50 per hour | 100%    | # 32-2024/2025  |  |
| Science<br>Implementation<br>Grant                 | School<br>Enrolment<br>bands as of<br>September<br>2024 | €13,000 to €22,000                                                                                           | 100%    | # 20 -2024/2025 |  |