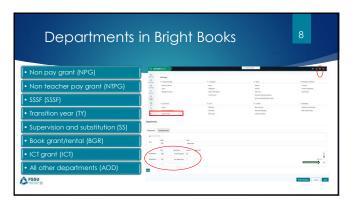

| Grants Received In Advance 23   |                      |                                          |                                                                                   |                           |  |
|---------------------------------|----------------------|------------------------------------------|-----------------------------------------------------------------------------------|---------------------------|--|
| Grant<br>Name                   | Provisional<br>Date  | Basis of pay                             | Rate                                                                              | Element in<br>Advance     |  |
| Non -Pay<br>Grant               | Jan/ Apr/Jul/<br>Oct | Enrolment numbers at<br>September 2024   | €340 per pupil<br