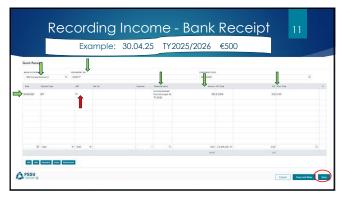

| Grants Received In Advance 23   |                      |                                          |                                                                                   |                           |  |
|---------------------------------|----------------------|------------------------------------------|-----------------------------------------------------------------------------------|---------------------------|--|
| Grant<br>Name                   | Provisional<br>Date  | Basis of pay                             | Rate                                                                              | Element in<br>Advance     |  |
| Non -Pay<br>Grant               | Jan/ Apr/Jul/<br>Oct | Enrolment numbers at<br>September 2024   | €340 per pupil<br>Minor