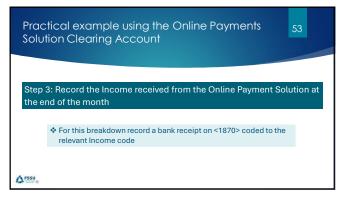

Grant                          | Enrolment<br>number as of<br>September<br>2024.         | Junior Cycle €309 per pupil<br>Transition Year €142 per pupil<br>Senior Cycle €295 per pupil                 | 100%    | # 32 -2024/2025 |  |
| Free Schoolbook<br>Administration<br>support grant | Enrolment<br>bands as of<br>September 2024              | Core Days: €167. 54 per day +<br>employers PRSI at 11.15%<br>Supplementary support days :<br>€13.50 per hour | 100%    | # 32-2024/2025  |  |
| Science<br>Implementation<br>Grant                 | School<br>Enrolment<br>bands as of<br>September<br>2024 | €13,000 to €22,000                                                                                           | 100%    | # 20 -2024/2025 |  |