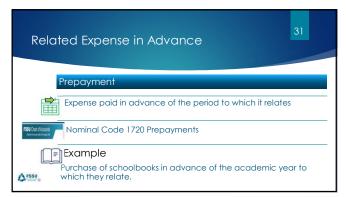

rssu Guideline  |  |
| Free Schoolbooks<br>Grant                          | Enrolment<br>number as of<br>September<br>2024.         | Junior Cycle €309 per pupil<br>Transition Year €142 per pupil<br>Senior Cycle €295 per pupil                 | 100%    | # 32 -2024/2025 |  |
| Free Schoolbook<br>Administration<br>support grant | Enrolment<br>bands as of<br>September 2024              | Core Days: €167. 54 per day +<br>employers PRSI at 11.15%<br>Supplementary support days :<br>€13.50 per hour | 100%    | # 32-2024/2025  |  |
| Science<br>Implementation<br>Grant                 | School<br>Enrolment<br>bands as of<br>September<br>2024 | €13,000 to €22,000                                                                                           | 100%    | # 20 -2024/2025 |  |