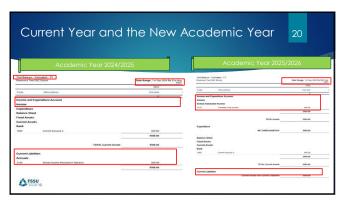

| Grants Received In Advance 23   |                      |                                          |                                                                                   |                           |  |
|---------------------------------|----------------------|------------------------------------------|-----------------------------------------------------------------------------------|---------------------------|--|
| Grant<br>Name                   | Provisional<br>Date  | Basis of pay                             | Rate                                                                              | Element in<br>Advance     |  |
| Non -Pay<br>Grant               | Jan/ Apr/Jul/<br>Oct | Enrolment numbers at<br>September 2024   | €340 per pupil<br>Minor works grant €10,0