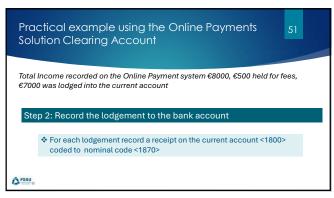

<br>Grant                          | Enrolment<br>number as of<br>September<br>2024.         | Junior Cycle €309 per pupil<br>Transition Year €142 per pupil<br>Senior Cycle €295 per pupil                 | 100%    | # 32 -2024/2025 |  |
| Free Schoolbook<br>Administration<br>support grant | Enrolment<br>bands as of<br>September 2024              | Core Days: €167. 54 per day +<br>employers PRSI at 11.15%<br>Supplementary support days :<br>€13.50 per hour | 100%    | # 32-2024/2025  |  |
| Science<br>Implementation<br>Grant                 | School<br>Enrolment<br>bands as of<br>September<br>2024 | €13,000 to €22,000                                                                                           | 100%    | # 20 -2024/2025 |  |