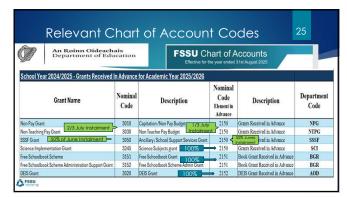

| Grants Received In Advance 23   |                      |                                          |                                                                                   |                           |  |
|---------------------------------|----------------------|------------------------------------------|-----------------------------------------------------------------------------------|---------------------------|--|
| Grant<br>Name                   | Provisional<br>Date  | Basis of pay                             | Rate                                                                              | Element in<br>Advance     |  |
| Non -Pay<br>Grant               | Jan/ Apr/Jul/<br>Oct | Enrolment numbers at<br>September 2024   | €340 per pupil<br>Minor works grant €10,000 + €6<br>per pupil                     | 1/3 of July<br>Instalment |  |
| Non<br>Teaching<br>Pay<br>Grant | Jan/ Apr/Jul/<br>Oct | Non teaching department sanctioned staff |                                                                                   | 1/3 of July<br>Instalment |  |
| SSSF<br>grant                   | Nov /<br>Mar/June    | Enrolment numbers at<br>September 2024   | €122.50 per capita<br>less secretary salary if moved<br>to the department payroll | 50% of June<br>Instalment |  |
| DEIS<br>Grant                   | June                 | DEIS Status                              | Dependent                                                                         | 100%                      |  |

| Grants Received In Advance                         |                                                         |                                                                                                              |         |                 |  |
|----------------------------------------------------|---------------------------------------------------------|--------------------------------------------------------------------------------------------------------------|---------|-----------------|--|
| Grant Name                                         | Basis of pay                                            | kare                                                                                                         | Advance | rssu Guideline  |  |
| Free Schoolbooks<br>Grant                          | Enrolment<br>number as of<br>September<br>2024.         | Junior Cycle €309 per pupil<br>Transition Year €142 per pupil<br>Senior Cycle €295 per pupil                 | 100%    | # 32 -2024/2025 |  |
| Free Schoolbook<br>Administration<br>support grant | Enrolment<br>bands as of<br>September 2024              | Core Days: €167. 54 per day +<br>employers PRSI at 11.15%<br>Supplementary support days :<br>€13.50 per hour | 100%    | # 32-2024/2025  |  |
| Science<br>Implementation<br>Grant                 | School<br>Enrolment<br>bands as of<br>September<br>2024 | €13,000 to €22,000                                                                                           | 100%    | # 20 -2024/2025 |  |