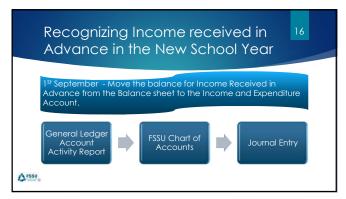

| Grants Received In Advance 23   |                      |                                          |                                                                                   |                           |  |
|---------------------------------|----------------------|------------------------------------------|-----------------------------------------------------------------------------------|---------------------------|--|
| Grant<br>Name                   | Provisional<br>Date  | Basis of pay                             | Rate                                                                              | Element in<br>Advance     |  |
| Non -Pay<br>Grant               | Jan/ Apr/Jul/<br>Oct | Enrolment numbers at<br>September 2024   | €340 per pupil<br>Minor works gra