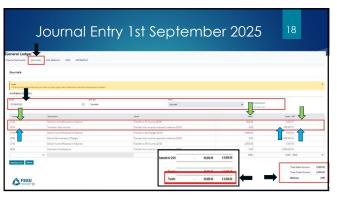

| Grants Received In Advance 23   |                      |                                          |                                                                                   |                           |  |
|---------------------------------|----------------------|------------------------------------------|-----------------------------------------------------------------------------------|---------------------------|--|
| Grant<br>Name                   | Provisional<br>Date  | Basis of pay                             | Rate                                                                              | Element in<br>Advance     |  |
| Non -Pay<br>Grant               | Jan/ Apr/Jul/<br>Oct | Enrolment numbers at<br>September 2024   | €340 per pupil<br>Minor works grant €