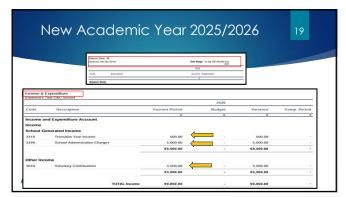

| Grants Received In Advance 23   |                      |                                          |                                                                                   |                           |  |
|---------------------------------|----------------------|------------------------------------------|-----------------------------------------------------------------------------------|---------------------------|--|
| Grant<br>Name                   | Provisional<br>Date  | Basis of pay                             | Rate                                                                              | Element in<br>Advance     |  |
| Non -Pay<br>Grant               | Jan/ Apr/Jul/<br>Oct | Enrolment numbers at<br>September 2024   | €340 per pupil<br>Minor works grant €10