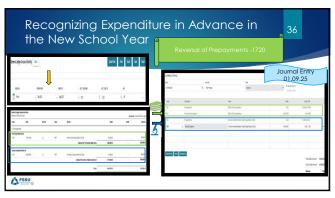

eline  |  |
| Free Schoolbooks<br>Grant                          | Enrolment<br>number as of<br>September<br>2024.         | Junior Cycle €309 per pupil<br>Transition Year €142 per pupil<br>Senior Cycle €295 per pupil                 | 100%    | # 32 -2024/2025 |  |
| Free Schoolbook<br>Administration<br>support grant | Enrolment<br>bands as of<br>September 2024              | Core Days: €167. 54 per day +<br>employers PRSI at 11.15%<br>Supplementary support days :<br>€13.50 per hour | 100%    | # 32-2024/2025  |  |
| Science<br>Implementation<br>Grant                 | School<br>Enrolment<br>bands as of<br>September<br>2024 | €13,000 to €22,000                                                                                           | 100%    | # 20 -2024/2025 |  |