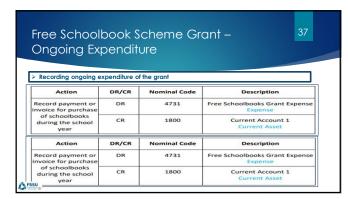

| Grants Received In Advance                         |                                                         |                                                                                                              |         |                 |  |
|----------------------------------------------------|---------------------------------------------------------|--------------------------------------------------------------------------------------------------------------|---------|-----------------|--|
| Grant Name                                         | Basis of pay                                            | kare                                                                                                         | Advance | rssu Guideline  |  |
| Free Schoolbooks<br>Grant                          | Enrolment<br>number as of<br>September<br>2024.         | Junior Cycle €309 per pupil<br>Transition Year €142 per pupil<br>Senior Cycle €295 per pupil                 | 100%    | # 32 -2024/2025 |  |
| Free Schoolbook<br>Administration<br>support grant | Enrolment<br>bands as of<br>September 2024              | Core Days: €167. 54 per day +<br>employers PRSI at 11.15%<br>Supplementary support days :<br>€13.50 per hour | 100%    | # 32-2024/2025  |  |
| Science<br>Implementation<br>Grant                 | School<br>Enrolment<br>bands as of<br>September<br>2024 | €13,000 to €22,000                                                                                           | 100%    | # 20 -2024/2025 |  |