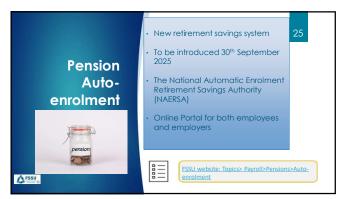

| P | ension Au        | to-enrolr | ment     |       | 27 |
|---|------------------|-----------|----------|-------|----|
|   | Contribution Rat | es:       |          |       |    |
|   |                  | Employee  | Employer | State |    |
|   | Year 1 to 3      | 1.5%      | 1.5%     | 0.5%  |    |
|   | Year 4 to 6      | 3%        | 3%       | 1%    |    |
|   | Year 7 to 9      | 4.5%      | 4.5%     | 1.5%  |    |
|   | real / to /      |           |          |       |    |