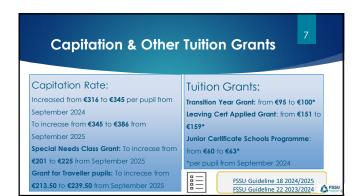

| ideline 16 2024/2025                                                                                |                                                                                                                                                                                        |  |
| Record the expenditure under appropria                                                                                                                                                                         |                                                                                                     | Full Cost of Living Grant per-capit a the Free Educat Grant Type Standard Grant Special Class Grant Traveller Grant Traveller Grant Cost of Living grant te expense code e.g., Heating |  |





## Monies received in Spring/Summer 2024 for the 2024/2025 School Year Year Ended 31.08.2024: 2151 grant received in advance 1720 Prepayment Year Ended 31.08.2025: 3151 Free schoolbook grant 4731 Free schoolbook grant expense











| Science<br>Implementation | schools in<br>leaving ce                         | the roll out<br>ertificate so                   |                                                                          |  |
|---------------------------|--------------------------------------------------|-------------------------------------------------|--------------------------------------------------------------------------|--|
| grant                     | Enrolment<br>Band<br>1-300<br>301-599<br>600-899 | E13,000<br>€16,000<br>€19,000<br>€22,000        | DEIS Payme