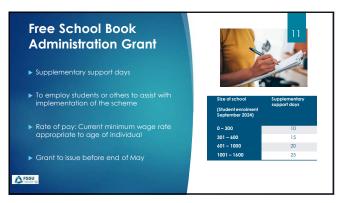

|  |
| Record the expenditure under appropria                                                                                                                                                                         |                                                                                                     | Full Cost of Living Grant per-capit a the Free Educat Grant Type Standard Grant Special Class Grant Traveller Grant Traveller Grant Cost of Living grant te expense code e.g., Heating |  |





## Monies received in Spring/Summer 2024 for the 2024/2025 School Year Year Ended 31.08.2024: 2151 grant received in advance 1720 Prepayment Year Ended 31.08.2025: 3151 Free schoolbook grant 4731 Free schoolbook grant expense











| Science<br>Implementation | schools in<br>leaving ce                         | the roll out<br>ertificate so                   |                                                                          |  |
|---------------------------|--------------------------------------------------|-------------------------------------------------|--------------------------------------------------------------------------|--|
| grant                     | Enrolment<br>Band<br>1-300<br>301-599<br>600-899 | E13,000<br>€16,000<br>€19,000<br>€22,000        | DEIS Payment<br>(10% Uplift)<br>€14,300<br>€17,600<br>€20,900<br>€24,200 |  |
| A PSSU                    | <ul> <li>School to science p</li> </ul>          | use funding<br>rogramme<br>consumat<br>nt needs | g in line with<br>needs,