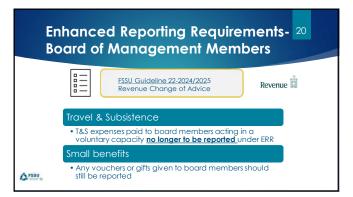

| Determining<br>Employment<br>Status | Doubt remaining: Process through payroll      Contract of Service (self – employed) Submit invoice with     Business name and address     Customer name and address     Invoice date     Invoice number     Details of products / services being billed for     VAT or tax reference number (for amounts of €7 or more) |  |
|-------------------------------------|-------------------------------------------------------------------------------------------------------------------------------------------------------------------------------------------------------------------------------------------------------------------------------------------------------------------------|--|
| <b>△</b> FSSU <sub>B</sub>          |                                                                                                                                                                                                                                                                                                                         |  |