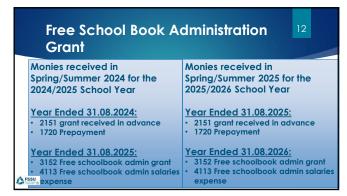

## Monies received in Spring/Summer 2024 for the 2024/2025 School Year Year Ended 31.08.2024: 2151 grant received in advance 1720 Prepayment Year Ended 31.08.2025: 3151 Free schoolbook grant 4731 Free schoolbook grant expense