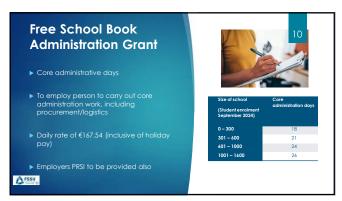

|  |
| Record the expenditure under appropria                                                                                                                                                                         |                                                                                                     | Full Cost of Living Grant per-capit a the Free Educat Grant Type Standard Grant Special Class Grant Traveller Grant Traveller Grant Cost of Living grant te expense code e.g., Heating |  |





## Monies received in Spring/Summer 2024 for the 2024/2025 School Year Year Ended 31.08.2024: 2151 grant received in advance 1720 Prepayment Year Ended 31.08.2025: 3151 Free schoolbook grant 4731 Free schoolbook grant expense











| Science<br>Implementation | schools in<br>leaving ce                         | the roll out<br>ertificate so                   |                                                                          |  |
|---------------------------|--------------------------------------------------|-------------------------------------------------|--------------------------------------------------------------------------|--|
| grant                     | Enrolment<br>Band<br>1-300<br>301-599<br>600-899 | E13,000<br>€16,000<br>€19,000<br>€22,000        | DEIS Payment<br>(10% Uplift)<br>€14,300<br>€17,600<br>€20,900<br>€24,200 |  |
| A PSSU                    | <ul> <li>School to science p</li> </ul>          | use funding<br>rogramme<br>consumat<br>nt needs | g in line with<br>needs,