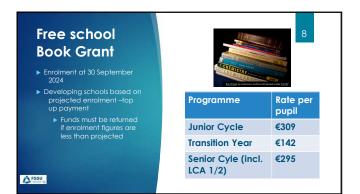

| ideline 16 2024/2025                                                                                |                                                                                                                                                                                        |  |
| Record the expenditure under appropria                                                                                                                                                                         |                                                                                                     | Full Cost of Living Grant per-capit a the Free Educat Grant Type Standard Grant Special Class Grant Traveller Grant Traveller Grant Cost of Living grant te expense code e.g., Heating |  |





## Monies received in Spring/Summer 2024 for the 2024/2025 School Year Year Ended 31.08.2024: 2151 grant received in advance 1720 Prepayment Year Ended 31.08.2025: 3151 Free schoolbook grant 4731 Free schoolbook grant expense











| Science<br>Implementation | schools in<br>leaving ce                         | the roll out<br>ertificate so                   |                                                                          |  |
|---------------------------|--------------------------------------------------|-------------------------------------------------|--------------------------------------------------------------------------|--|
| grant                     | Enrolment<br>Band<br>1-300<br>301-599<br>600-899 | E13,000<br>€16,000<br>€19,000<br>€22,000        | DEIS Payment