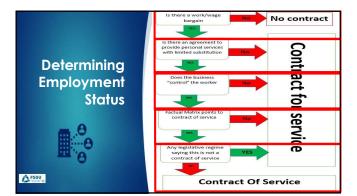

| Determining<br>Employment<br>Status | Doubt remaining: Process through payroll      Contract of Service (self – employed) Submit invoice with     Business name and address     Customer name and address     Invoice date     Invoice number     Details of products / services being billed for     VAT or tax reference number (for amounts of €7 or more) |  |
|-------------------------------------|-------------------------------------------------------------------------------------------------------------------------------------------------------------------------------------------------------------------------------------------------------------------------------------------------------------------------|--|
| <b>△</b> FSSU <sub>B</sub>          |                                                                                                                                                                                                                                                                                                                         |  |