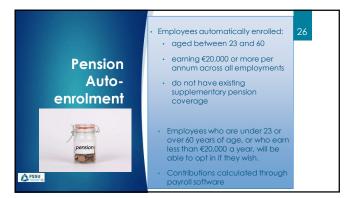

| P | ension Au        | to-enrolr | ment     |       | 27 |
|---|------------------|-----------|----------|-------|----|
|   | Contribution Rat | es:       |          |       |    |
|   |                  | Employee  | Employer | State |    |
|   | Year 1 to 3      | 1.5%      | 1.5%     | 0.5%  |    |
|   | Year 4 to 6      | 3%        | 3%       | 1%    |    |
|   | Year 7 to 9      | 4.5%      | 4.5%     | 1.5%  |    |
|   | real / to /      |           |          |       |    |