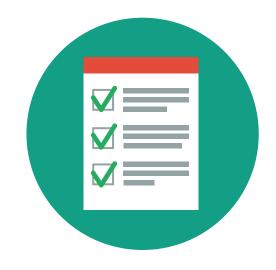

#### Check opening bank balances and cheques brought forward from previous year

|                                      |                                                                                                                                                                                                                                                                                                                                                                                                                                                                                                                                                                                                                                                                                                                                                                                                                                                                                                                                                                                                                                                                                                                                                                                                                                                                                                                                                                                                                                                                                                                                                                                                                                                                                                                                                                                                                                                                                                                                                                                                                                                                                                                           | eptember Bank Accounts Reconciliation Sta                  |                                             |                           |
|--------------------------------------|---------------------------------------------------------------------------------------------------------------------------------------------------------------------------------------------------------------------------------------------------------------------------------------------------------------------------------------------------------------------------------------------------------------------------------------------------------------------------------------------------------------------------------------------------------------------------------------------------------------------------------------------------------------------------------------------------------------------------------------------------------------------------------------------------------------------------------------------------------------------------------------------------------------------------------------------------------------------------------------------------------------------------------------------------------------------------------------------------------------------------------------------------------------------------------------------------------------------------------------------------------------------------------------------------------------------------------------------------------------------------------------------------------------------------------------------------------------------------------------------------------------------------------------------------------------------------------------------------------------------------------------------------------------------------------------------------------------------------------------------------------------------------------------------------------------------------------------------------------------------------------------------------------------------------------------------------------------------------------------------------------------------------------------------------------------------------------------------------------------------------|------------------------------------------------------------|---------------------------------------------|---------------------------|
| Bank Account:                        | Current-022                                                                                                                                                                                                                                                                                                                                                                                                                                                                                                                                                                                                                                                                                                                                                                                                                                                                                                                                                                                                                                                                                                                                                                                                                                                                                                                                                                                                                                                                                                                                                                                                                                                                                                                                                                                                                                                                                                                                                                                                                                                                                                               | Savings-105                                                | Bank 3                                      | Bank 4                    |
| Bank Account Nu                      | mber:                                                                                                                                                                                                                                                                                                                                                                                                                                                                                                                                                                                                                                                                                                                                                                                                                                                                                                                                                                                                                                                                                                                                                                                                                                                                                                                                                                                                                                                                                                                                                                                                                                                                                                                                                                                                                                                                                                                                                                                                                                                                                                                     |                                                            |                                             |                           |
| Enter Opening<br>Bank Balances:      | 44021.34                                                                                                                                                                                                                                                                                                                                                                                                                                                                                                                                                                                                                                                                                                                                                                                                                                                                                                                                                                                                                                                                                                                                                                                                                                                                                                                                                                                                                                                                                                                                                                                                                                                                                                                                                                                                                                                                                                                                                                                                                                                                                                                  | 0.00                                                       | 0.00                                        | 0.00                      |
| Opening Balance                      | This figure is the sum of the amoun                                                                                                                                                                                                                                                                                                                                                                                                                                                                                                                                                                                                                                                                                                                                                                                                                                                                                                                                                                                                                                                                                                                                                                                                                                                                                                                                                                                                                                                                                                                                                                                                                                                                                                                                                                                                                                                                                                                                                                                                                                                                                       | ats on the bank statements as at the beginning o           | of the month and is populated automatically | 44,021.3                  |
|                                      | Cheques drafted and recorded in p                                                                                                                                                                                                                                                                                                                                                                                                                                                                                                                                                                                                                                                                                                                                                                                                                                                                                                                                                                                                                                                                                                                                                                                                                                                                                                                                                                                                                                                                                                                                                                                                                                                                                                                                                                                                                                                                                                                                                                                                                                                                                         | ior year and not cashed                                    |                                             | 120.0                     |
| Lodgements<br>Lodgements             | (This figure is the total of the lodge                                                                                                                                                                                                                                                                                                                                                                                                                                                                                                                                                                                                                                                                                                                                                                                                                                                                                                                                                                                                                                                                                                                                                                                                                                                                                                                                                                                                                                                                                                                                                                                                                                                                                                                                                                                                                                                                                                                                                                                                                                                                                    | ements extracted from monthly income worksho               | eet)                                        | 1,751.0                   |
| <b>Payments</b><br>Bank Payments     | (This figure is extracted from payn                                                                                                                                                                                                                                                                                                                                                                                                                                                                                                                                                                                                                                                                                                                                                                                                                                                                                                                                                                                                                                                                                                                                                                                                                                                                                                                                                                                                                                                                                                                                                                                                                                                                                                                                                                                                                                                                                                                                                                                                                                                                                       | nents records above)                                       |                                             | 16,896.                   |
| Closing Balance                      | (This figure automatically is calcul<br>Current-022                                                                                                                                                                                                                                                                                                                                                                                                                                                                                                                                                                                                                                                                                                                                                                                                                                                                                                                                                                                                                                                                                                                                                                                                                                                                                                                                                                                                                                                                                                                                                                                                                                                                                                                                                                                                                                                                                                                                                                                                                                                                       |                                                            | Bank 3                                      | <b>28,755</b> .<br>Bank 4 |
| Enter Closing<br>Bank Balances:      | 28755.73                                                                                                                                                                                                                                                                                                                                                                                                                                                                                                                                                                                                                                                                                                                                                                                                                                                                                                                                                                                                                                                                                                                                                                                                                                                                                                                                                                                                                                                                                                                                                                                                                                                                                                                                                                                                                                                                                                                                                                                                                                                                                                                  | Savings-105<br>0.00                                        | 0.00                                        | 0.00                      |
| Bank Balance                         | This figure is the sum of the amoun                                                                                                                                                                                                                                                                                                                                                                                                                                                                                                                                                                                                                                                                                                                                                                                                                                                                                                                                                                                                                                                                                                                                                                                                                                                                                                                                                                                                                                                                                                                                                                                                                                                                                                                                                                                                                                                                                                                                                                                                                                                                                       | ts on the bank statements as at the end of the n           | nonth and is populated automatically        | 28,755.7                  |
| ADD ROW to<br>Outstanding<br>Cheques | s (These figures relate to cheques with the second se | itten by school but not yet cashed therefore do Cheque no. | not appear on the bank statement) Amount    |                           |
| Reconciled Balanc                    | e (This figure is relates to the bank                                                                                                                                                                                                                                                                                                                                                                                                                                                                                                                                                                                                                                                                                                                                                                                                                                                                                                                                                                                                                                                                                                                                                                                                                                                                                                                                                                                                                                                                                                                                                                                                                                                                                                                                                                                                                                                                                                                                                                                                                                                                                     | palance less any outstanding cheques not cashe             | (b:                                         | 0.<br><b>28,755.</b>      |
| Unreconciled Diffe                   | erence (This figure should be recond                                                                                                                                                                                                                                                                                                                                                                                                                                                                                                                                                                                                                                                                                                                                                                                                                                                                                                                                                                                                                                                                                                                                                                                                                                                                                                                                                                                                                                                                                                                                                                                                                                                                                                                                                                                                                                                                                                                                                                                                                                                                                      | ailed to 0.00 before being presented to the BON            | (h)                                         | 0.                        |