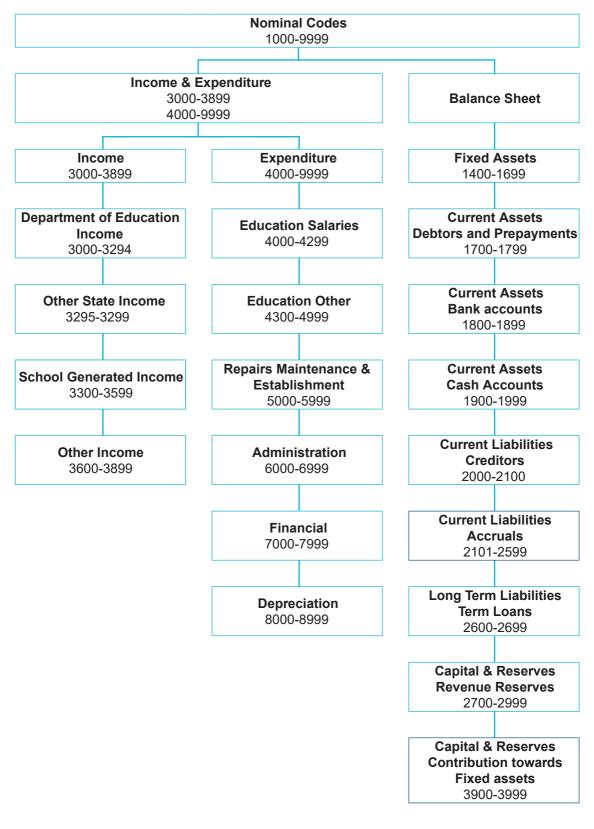

| Current Liability | Accruals                                    |
| 2180   | School Excellence Fund Unspent                             | Current Liability | Accruals                                    |
| 2181   | COVID Aide Grant Unspent                                   | Current Liability | Accruals                                    |
| 2182   | COVID Capitation for PPE Grant Unspent                     | Current Liability | Accruals                                    |
| 2183   | COVID Enhanced Supervision Grant Unspent                   | Current Liability | Accruals                                    |
|        |                                                            |                   |                                             |

#### **Nominal Groups**





www.fssu.ie